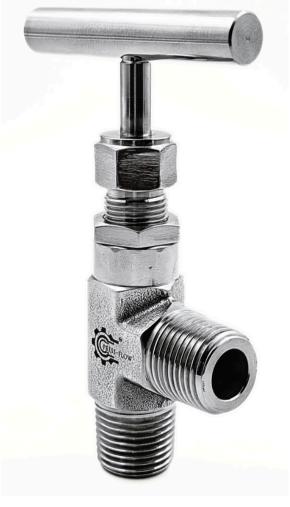

## ANGULAR NEEDLE VALVE

#### **PRODUCT DESCRIPTION: -**

Our compact angular needle valve is engineered for precision, delivering exceptional performance in high- pressure and high-temperature applications. Designed for superior control, this mechanical needle valve ensures long-lasting durability with optimized operating torque for enhanced usability and extended service life. Pressure and temperature capacity can be customized based on seat material, making it adaptable to various demanding environments. Fully hydro-static and pneumatic tested. Additionally, the valve features replaceable seats and packing for easy maintenance and continued reliability. Ideal for use in Oil and Gas, Chemical Processing, Pharmaceutical, Petrochemical, Water Treatment, and Hydraulic Systems.