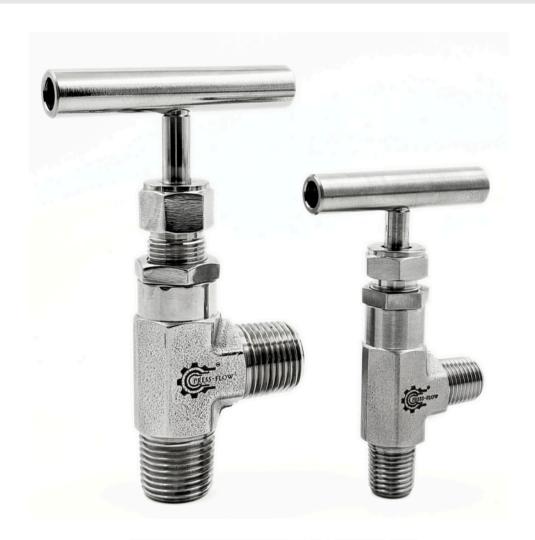

## ANGULAR NEEDLE VALVE

#### **PRODUCT DESCRIPTION: -**

Our compact angular needle valve is engineered for precision, delivering exceptional performance in high- pressure and high-temperature applications. Designed for superior control, this mechanical needle valve ensures long-lasting durability with optimized operating torque for enhanced usability and extended service life. Pressure and temperature capacity can be customized based on seat material, making it adaptable to various demanding environments. Fully hydro-static and pneumatic tested. Additionally, the valve features replaceable seats and packing for easy maintenance and continued reliability. Ideal for use in Oil and Gas, Chemical Processing, Pharmaceutical, Petrochemical, Water Treatment, and Hydraulic Systems.

#### TECHNICAL SPECIFICATION: -

- MOC:- STAINLESS STEEL 316, 304, HASTELLOY 276, INCONEL 625, MONEL 400
- SIZES:- 1/4" 1/2 ARE AVAILABLE
- SEAT:-PTFE, CFT
- END CONNECTIONS:- NPT , BSPP , BSPT ,OD (MALE & FEMALE)
- PRESSURE RATING:- UPTO 10,000 PSI AT 25°C
- TEMPERATURE RANGE: 25° to 350°C