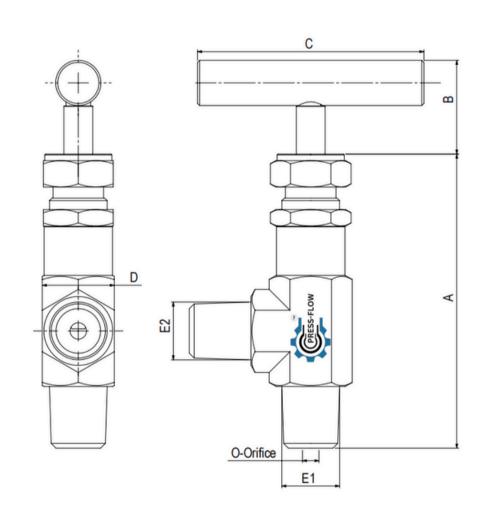

| Size | Part No    | Dimensions are in mm |    |    |    | End Connection Size |      |      |      | Orifice |
|------|------------|----------------------|----|----|----|---------------------|------|------|------|---------|
| Size | Part No    | Α                    | В  | С  | D  | E1                  | Code | E2   | Code | Office  |
| 1/4" | PF_AGNV_14 | 72                   | 23 | 55 | 18 | BSPP                | BP   | BSPP | ВР   | 4       |
| 1/2" | PF_AGNV_12 | 88                   | 34 | 70 | 23 | NPT                 | N    | NPT  | N    | 6       |
|      |            |                      |    |    |    | BSPT                | BT   | BSPT | BT   |         |
|      |            |                      |    |    |    | OD                  | OD   | OD   | OD   |         |
|      |            |                      |    |    |    |                     |      |      |      |         |