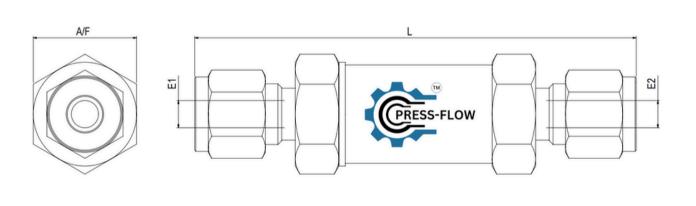

| Size | Part No   | Dimensions are in mm |    | End Connection Size |      |      |      | Orifice |
|------|-----------|----------------------|----|---------------------|------|------|------|---------|
|      |           | A/F                  | L  | E1                  | Code | E2   | Code | Office  |
| 1/8" | PF_FLT_18 | 19                   | 79 | BSPP                | BP   | BSPP | ВР   | 2.5     |
| 1/4" | PF_FLT_14 | 19                   | 81 | NPT                 | N    | NPT  | N    | 5       |
| 3/8" | PF_FLT_38 | 21                   | 90 | OD                  | OD   | OD   | OD   | 6.5     |
| 1/2" | PF_FLT_12 | 21                   | 92 |                     |      |      |      | 7.5     |