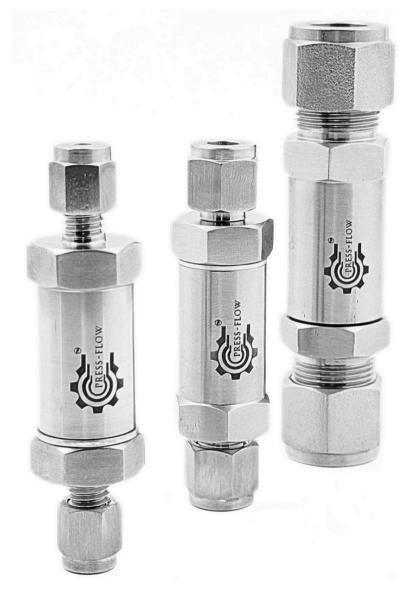

## INLINE FILTER

#### **PRODUCT DESCRIPTION: -**

These systems are specifically designed to purify or refine liquids by effectively removing unwanted particles, impurities, and contaminants. Operating through selective filtration or trapping mechanisms, they ensure that fluids remain safe, clean, and free from harmful substances, thereby optimizing performance and maintaining operational efficiency across various applications.

#### TECHNICAL SPECIFICATION: -

- MOC:- STAINLESS STEEL 316, 304, HASTELLOY 276, INCONEL 625, MONEL 400
- SIZES:- 1/8" to 1/2", 3 mm to 12 mm OD ARE AVAILABLE.
- SEAL:- Aluminium Ring
- END CONNECTIONS:- NPT , BSPP , OD (MALE&FEMALE)