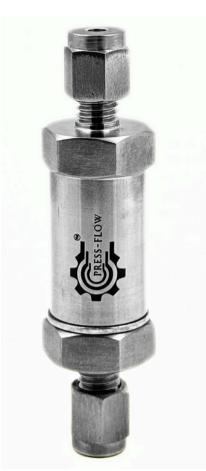

## INLINE FILTER

#### **PRODUCT DESCRIPTION: -**

These systems are specifically designed to purify or refine liquids by effectively removing unwanted particles, impurities, and contaminants. Operating through selective filtration or trapping mechanisms, they ensure that fluids remain safe, clean, and free from harmful substances, thereby optimizing performance and maintaining operational efficiency across various applications.

#### TECHNICAL SPECIFICATION: -

- MOC:- STAINLESS STEEL 316, 304, HASTELLOY 276, INCONEL 625, MONEL 400
- SIZES:- 1/8" to 1/2", 3 mm to 12 mm OD ARE AVAILABLE.
- SEAL:- Aluminium Ring
- END CONNECTIONS:- NPT , BSPP , OD (MALE&FEMALE)