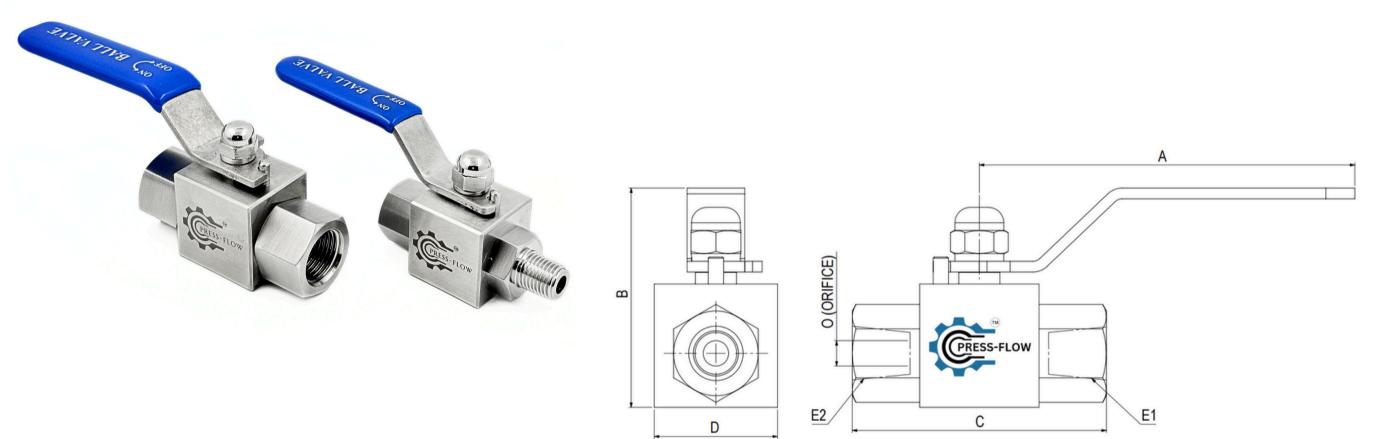

#### **PRODUCT DESCRIPTION : -**

The 3-Piece Compact Design Square Body Valve is a lever-operated valve designed for high performance and durability. It features optimized operating torque, a leak-proof floating ball design for high-pressure shut-off, and customizable pressure and temperature resistance based on seat materials. With an internally loaded stem and anti-blowout design for added safety, this value is 100% factory-tested and comes with replaceable seats and packing for long-term reliability. Ideal for applications in Oil & Gas, Pharmaceutical, Petrochemical, Chemical, Water Treatment, and Hydraulic Equipment industries.

#### **TECHNICAL SPECIFICATION: -**

- MOC:-STAINLESS STEEL 316 , 304 HASTELLOY 276, INCONEL 625 , MONEL 400.
- SIZES:- 1/4"TO 1" FULL & REDUCE BORE OPTIONS
- END CONNECTIONS:- NPT , BSPP , BSPT (MALE & FEMALE)
- SEAT:- PTFE , CFT , PEEK
- PRESSURE RANGE :- UPTO 10,000 PSI AT 25°C
- TEMPERATURE RANGE:- 25 to 350°

|          | e Caso |            |
|----------|--------|------------|
| BAINATIN |        | CRESS FLOW |
|          |        |            |

| Size P | Part No    | Dimensions are in mm |    |     | End Connection Size |      |      |      | Orifice |        |
|--------|------------|----------------------|----|-----|---------------------|------|------|------|---------|--------|
|        | Part No    | Α                    | В  | С   | D                   | E1   | Code | E2   | Code    | Office |
| 1/4"   | PF_HLBV_14 | 98                   | 57 | 66  | 32                  | BSPP | BP   | BSPP | BP      | 6.5    |
| 3/8"   | PF_HLBV_38 | 98                   | 57 | 66  | 32                  | NPT  | N    | NPT  | N       | 8.5    |
| 1/2"   | PF_HLBV_12 | 116                  | 65 | 79  | 38                  | BSPT | BT   | BSPT | BT      | 11.5   |
| 3/4"   | PF_HLBV_34 | 155                  | 77 | 100 | 45                  |      |      |      |         | 15     |
| 1"     | PF_HLBV_01 | 155                  | 83 | 110 | 45                  |      |      |      |         | 19     |