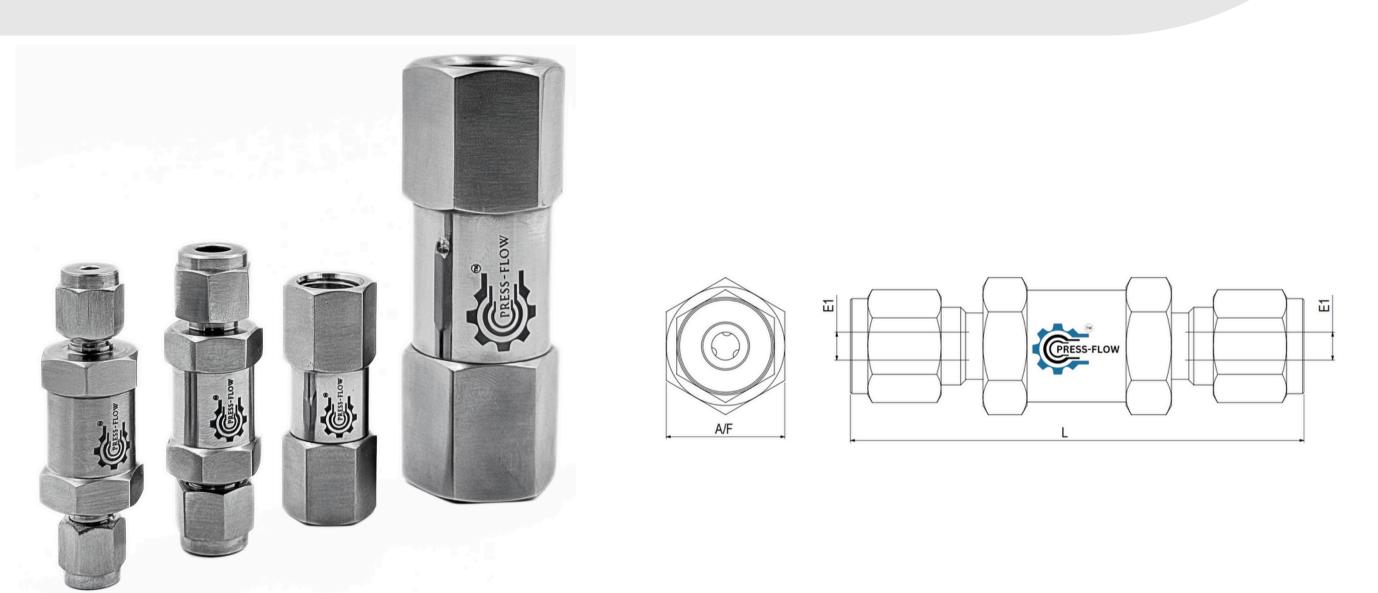

#### **PRODUCT DESCRIPTION : -**

Our advanced check valve automatically prevents backflow, protecting your equipment and systems from potential damage. With minimal resistance to flow, it ensures smooth and efficient operation. Perfectly suited for critical industries such as oil and gas, chemical processing, and water treatment, our check valve delivers reliable performance, safeguarding your operations and improving system efficiency.

#### **TECHNICAL SPECIFICATION: -**

- MOC:- STAINLESS STEEL 316 , 304 , HASTELLOY 276 , INCONEL 625 , MONEL 400
- SIZES:- 1/4" , 1/2"ARE AVAILABLE.
- SEAL:- VITON
- END CONNECTIONS:- NPT, BSPP , OD (MALE& FEMALE)
- PRESSURE RATING: UPTO 6000 PSI AT 25°C
- CRACKING PRESSURE- 0.2 to 0.5 bar.

| Size | Part No   | Dimensions are in mm |    | End Connection Size |      |      |      | Orifice |
|------|-----------|----------------------|----|---------------------|------|------|------|---------|
|      |           | A/F                  | L  | E1                  | Code | E2   | Code | Onnice  |
| 1/4" | PF_NRV_14 | 17                   | 50 | BSPP                | BP   | BSPP | BP   | 4       |
| 1/2" | PF_NRV_12 | 29                   | 90 | NPT                 | N    | NPT  | Ν    | 4       |
|      |           |                      |    | OD                  | OD   | OD   | OD   | 4       |