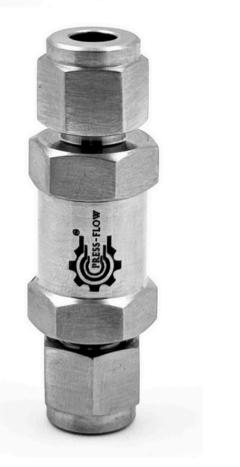

#### **PRODUCT DESCRIPTION : -**

Our advanced check valve automatically prevents backflow, protecting your equipment and systems from potential damage. With minimal resistance to flow, it ensures smooth and efficient operation. Perfectly suited for critical industries such as oil and gas, chemical processing, and water treatment, our check valve delivers reliable performance, safeguarding your operations and improving system efficiency.

#### **TECHNICAL SPECIFICATION: -**

- MOC:- STAINLESS STEEL 316 , 304 , HASTELLOY 276 , INCONEL 625 , MONEL 400
- SIZES:- 1/4" , 1/2"ARE AVAILABLE.
- SEAL:- VITON
- END CONNECTIONS:- NPT, BSPP , OD (MALE& FEMALE)
- PRESSURE RATING: UPTO 6000 PSI AT 25°C
- CRACKING PRESSURE- 0.2 to 0.5 bar.

| Size | Part No   | Dimensions are in mm |    | End Connection Size |      |      |      | Orifice |
|------|-----------|----------------------|----|---------------------|------|------|------|---------|
|      |           | A/F                  | L  | E1                  | Code | E2   | Code | Onnice  |
| 1/4" | PF_NRV_14 | 17                   | 50 | BSPP                | BP   | BSPP | BP   | 4       |
| 1/2" | PF_NRV_12 | 29                   | 90 | NPT                 | N    | NPT  | Ν    | 4       |
|      |           |                      |    | OD                  | OD   | OD   | OD   | 4       |