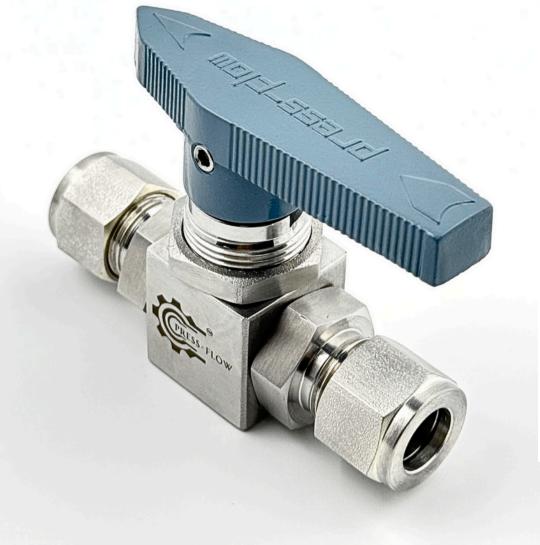

BALL VALVE (PANEL MOUNTING) 2 WAY

#### **PRODUCT DESCRIPTION : -**

Our Panel Mounted Mechanical Ball Valve features a compact 3-piece square body design, offering precise control and durability for a wide range of industrial applications. With optimized operating torque for ease of use, a leak-proof floating ball design, and customizable pressure and temperature capacities, this valve ensures reliable performance even under high-pressure conditions. Fully hydro-static and pneumatic tested, it is 100% factory tested, with replaceable seats and packing for long-term maintenance. Ideal for industries like oil and gas, pharmaceuticals, petrochemicals, water treatment, and hydraulics.

#### **TECHNICAL SPECIFICATION: -**

- MOC: STAINLESS STEEL 316 , 304 , HASTELLOY 276 , INCONEL 625 , MONEL 400 .
- SIZES: 1/8" TO 1" FULL & REDUCE BORE OPTIONS
- END CONNECTIONS: NPT , BSPP , BSPT , OD (MALE & FEMALE)
- SEAT: PTFE , CFT , PEEK.
- PRESSURE RATING: UPTO 10,000 PSI AT 25 °C
- TEMPERATURE RANGE: 25° to 350 °C