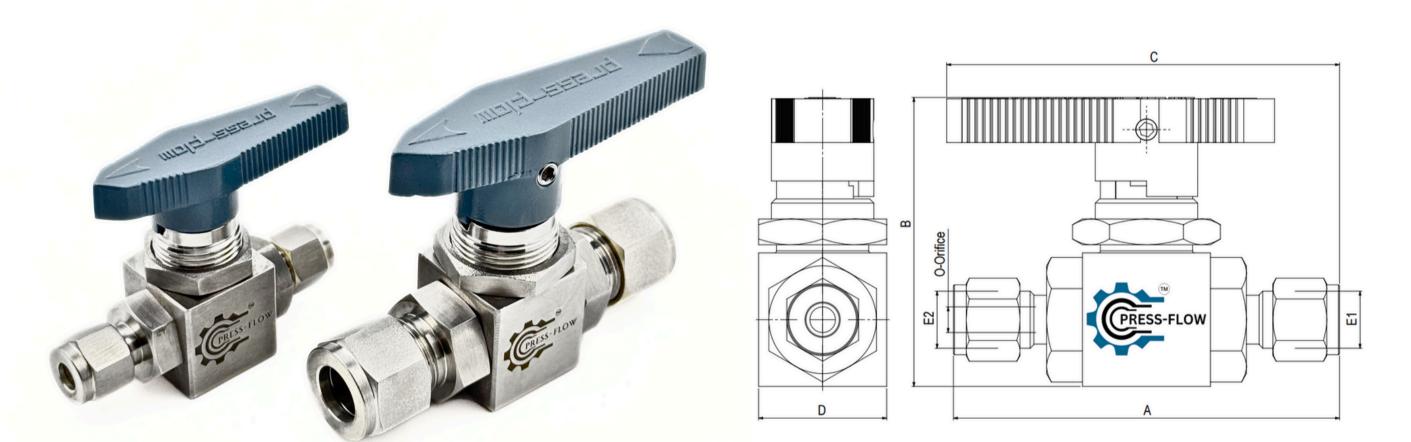

BALL VALVE (PANEL MOUNTING) 2 WAY

#### **PRODUCT DESCRIPTION : -**

Our Panel Mounted Mechanical Ball Valve features a compact 3-piece square body design, offering precise control and durability for a wide range of industrial applications. With optimized operating torque for ease of use, a leak-proof floating ball design, and customizable pressure and temperature capacities, this valve ensures reliable performance even under high-pressure conditions. Fully hydro-static and pneumatic tested, it is 100% factory tested, with replaceable seats and packing for long-term maintenance. Ideal for industries like oil and gas, pharmaceuticals, petrochemicals, water treatment, and hydraulics.

#### **TECHNICAL SPECIFICATION: -**

- MOC: STAINLESS STEEL 316 , 304 , HASTELLOY 276 , INCONEL 625 , MONEL 400 .
- SIZES: 1/8" TO 1" FULL & REDUCE BORE OPTIONS
- END CONNECTIONS: NPT , BSPP , BSPT , OD (MALE & FEMALE)
- SEAT: PTFE , CFT , PEEK.
- PRESSURE RATING: UPTO 10,000 PSI AT 25 °C
- TEMPERATURE RANGE: 25° to 350 °C

| Size | Part No        | Dimensions are in mm |    |     |    | End Connection Size |      |      |      | Orifice |
|------|----------------|----------------------|----|-----|----|---------------------|------|------|------|---------|
|      |                | Α                    | В  | С   | D  | E1                  | Code | E2   | Code | Onnce   |
| 1/8" | PF_STPM2WBV_18 | 58                   | 57 | 70  | 25 | BSPP                | BP   | BSPP | BP   | 5       |
| 1/4" | PF_STPM2WBV_14 | 75                   | 57 | 70  | 25 | NPT                 | N    | NPT  | N    | 6.5     |
| 3/8" | PF_STPM2WBV_38 | 80                   | 57 | 73  | 25 | BSPT                | BT   | BSPT | BT   | 7       |
| 1/2" | PF_STPM2WBV_12 | 89                   | 70 | 96  | 28 | OD                  | OD   | OD   | OD   | 8.5     |
| 3/4" | PF_STPM2WBV_34 | 85                   | 90 | 115 | 38 |                     |      |      |      | 15      |
| 1"   | PF_STPM2WBV_01 | 110                  | 95 | 120 | 45 |                     |      |      |      | 19      |