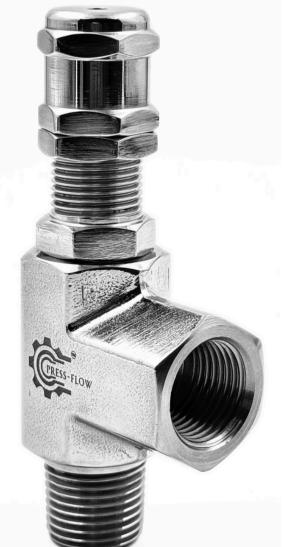

## PRESSURE RELIEF VALVE

#### **PRODUCT DESCRIPTION: -**

Protect your systems with our high-performance pressure relief valve, engineered to maintain optimal pressure and prevent dangerous overpressure situations. Designed for accuracy and reliability, it ensures consistent performance in both low and high-pressure environments. Perfect for industries like oil and gas, pharmaceuticals, petrochemicals, chemical processing, water treatment, and hydraulics, our valve offers the ideal solution for enhanced safety, efficiency, and long-term reliability. Trust in our technology to safeguard your operations and keep your systems running smoothly.

#### **TECHNICAL SPECIFICATION: -**

- MOC: STAINLESS STEEL 316, 304, HASTELLOY 276, INCONEL 625, MONEL 400
- SIZES:- 1/4" 1/2" ARE AVAILABLE.
- O RING: VITON, KARLEZ
- END CONNECTIONS: NPT , BSPP (MALE & FEMALE).
- OPENING SET PRESSURE 50PSI TO 5000 PSI.