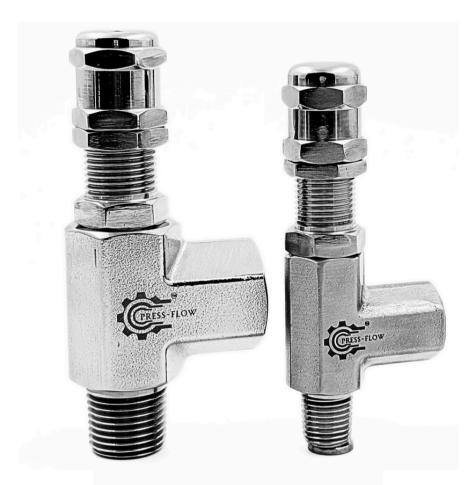

## PRESSURE RELIEF VALVE

#### **PRODUCT DESCRIPTION: -**

Protect your systems with our high-performance pressure relief valve, engineered to maintain optimal pressure and prevent dangerous overpressure situations. Designed for accuracy and reliability, it ensures consistent performance in both low and high-pressure environments. Perfect for industries like oil and gas, pharmaceuticals, petrochemicals, chemical processing, water treatment, and hydraulics, our valve offers the ideal solution for enhanced safety, efficiency, and long-term reliability. Trust in our technology to safeguard your operations and keep your systems running smoothly.

#### **TECHNICAL SPECIFICATION: -**

- MOC: STAINLESS STEEL 316, 304, HASTELLOY 276, INCONEL 625, MONEL 400
- SIZES:- 1/4" 1/2" ARE AVAILABLE.
- O RING: VITON, KARLEZ
- END CONNECTIONS: NPT , BSPP (MALE & FEMALE).
- OPENING SET PRESSURE 50PSI TO 5000 PSI.