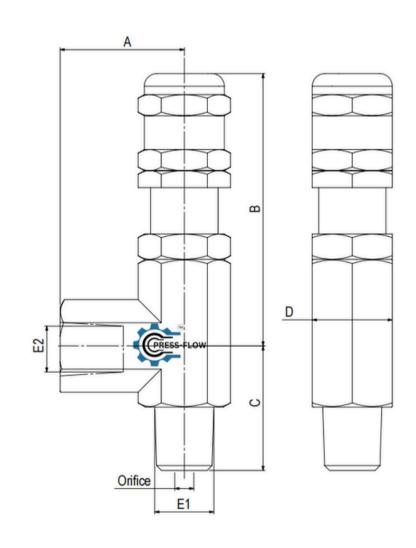

| Size | Part No   | Dimensions are in mm |    |    |    | End Connection Size |      |      |      | Orifice |
|------|-----------|----------------------|----|----|----|---------------------|------|------|------|---------|
|      |           | Α                    | В  | С  | D  | E1                  | Code | E2   | Code | Office  |
| 1/4" | PF_PRV_14 | 30                   | 65 | 30 | 19 | BSPP                | BP   | BSPP | BP   | 4.5     |
| 1/2" | PF_PRV_12 | 35                   | 65 | 39 | 27 | NPT                 | N    | NPT  | N    | 4.5     |