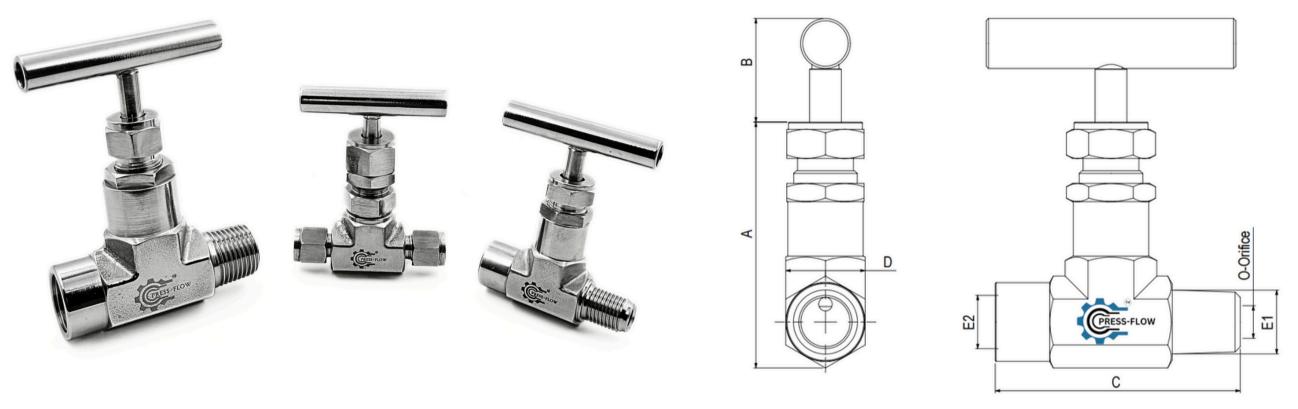

## STRAIGHT NEEDLE VALVE

#### **PRODUCT DESCRIPTION: -**

Our compact straight needle valve is engineered for exceptional precision and reliability, making it the ideal choice for high-pressure and high-temperature applications across a range of industries. With optimized operating torque for enhanced control, extended service life, and replaceable seats and packing, this valve is designed to meet the demands of critical systems. It undergoes 100% hydro-static and pneumatic factory testing to ensure consistent performance. Trusted in oil and gas, pharmaceuticals, petrochemicals, chemical industries, water treatment, and hydraulics, our valve guarantees superior performance and durability.

#### TECHNICAL SPECIFICATION: -

- MOC: STAINLESS STEEL 316,304, HASTELLOY 276, INCONEL 625, MONEL 400
- SIZES:- 1/4", 1/2" ARE AVAILABLE
- END CONNECTIONS:- NPT , BSPP , BSPT ,OD (MALE & FEMALE )
- SEAT: PTFE , CFT
- PRESSURE RATING:- UPTO 10,000 PSI AT 25°C
- TEMPERATURERANGE:- 25 to 350°C

| Size | Part No    | Dimensions are in mm |            |    |    | End Connection Size |      |      |      | Orifice |
|------|------------|----------------------|------------|----|----|---------------------|------|------|------|---------|
| Size | Partino    | Α                    | B(Max-Min) | С  | D  | E1                  | Code | E2   | Code | Office  |
| 1/4" | PF_STNV_14 | 55                   | 23         | 54 | 18 | BSPP                | BP   | BSPP | BP   | 4       |
| 1/2" | PF_STNV_12 | 82                   | 34         | 72 | 27 | NPT                 | N    | NPT  | N    | 5       |
|      |            |                      |            |    |    | BSPT                | BT   | BSPT | BT   |         |
|      |            |                      |            |    |    | OD                  | OD   | OD   | OD   |         |
|      |            |                      |            |    |    |                     |      |      |      |         |