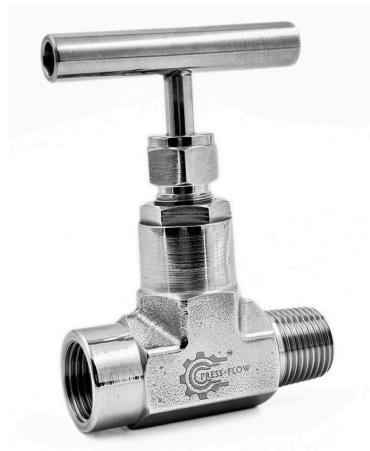

## STRAIGHT NEEDLE VALVE

#### **PRODUCT DESCRIPTION: -**

Our compact straight needle valve is engineered for exceptional precision and reliability, making it the ideal choice for high-pressure and high-temperature applications across a range of industries. With optimized operating torque for enhanced control, extended service life, and replaceable seats and packing, this valve is designed to meet the demands of critical systems. It undergoes 100% hydro-static and pneumatic factory testing to ensure consistent performance. Trusted in oil and gas, pharmaceuticals, petrochemicals, chemical industries, water treatment, and hydraulics, our valve guarantees superior performance and durability.